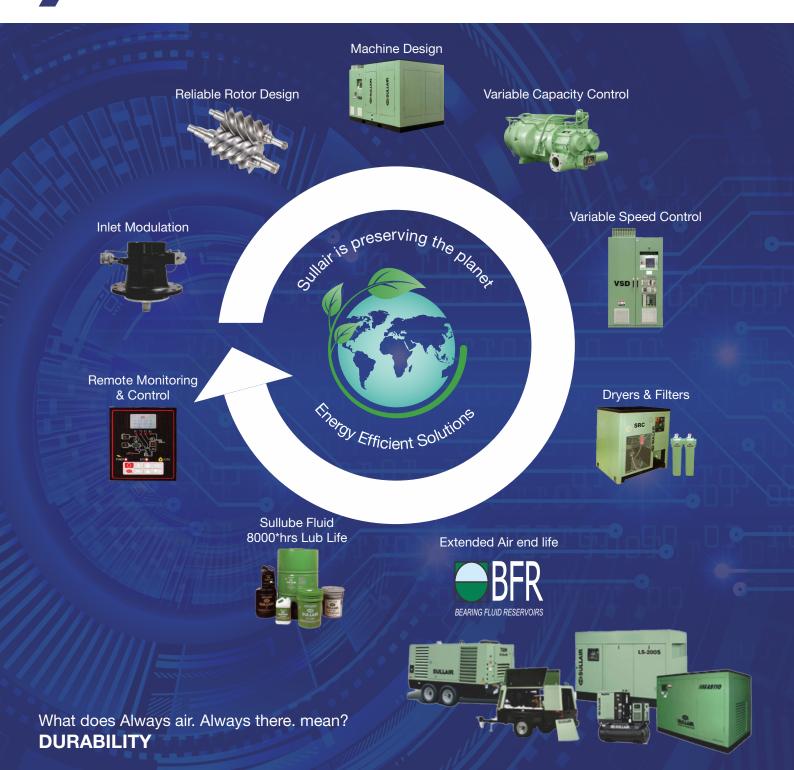

## **AS Series**

- 4 to 110 kW, 20 CFM to 710 CFM
- 7.5 bar, 8.5 bar, 10.5 bar & 12.5 bar
- 2 years air end warranty
- Choice of lubricant SRF, Sullube & Pristine FG
- Inlet modulation

## LS Series

- Motor capacity: 90 kW to 450 kW
- FAD: 770 CFM to 2828 CFM
- Pressure: 5.5 bar, 7.5 bar, 8.5 bar, 10.5 bar & 12.5 bar
- Inlet modulation, VCC and VFD

### LH Series - High Efficiency Screw Air Compressor

- Motor capacity: 22 kW to 160 kW
- FAD: 148 CFM to 1124 CFM
- Pressure: 7.5 bar, 8.5 bar, 10.5 bar and 12.5 bar
- Inlet modulation, VCC and VFD

#### **TS Series - Two Stage**

- Motor capacity: 75 to 450 kW
- FAD: 526 CFM to 3000 CFM
- Pressure: 7.5 bar, 8.5 bar, 10.5 bar & 12.5 bar
- Two stage compression, Interstage cooling process